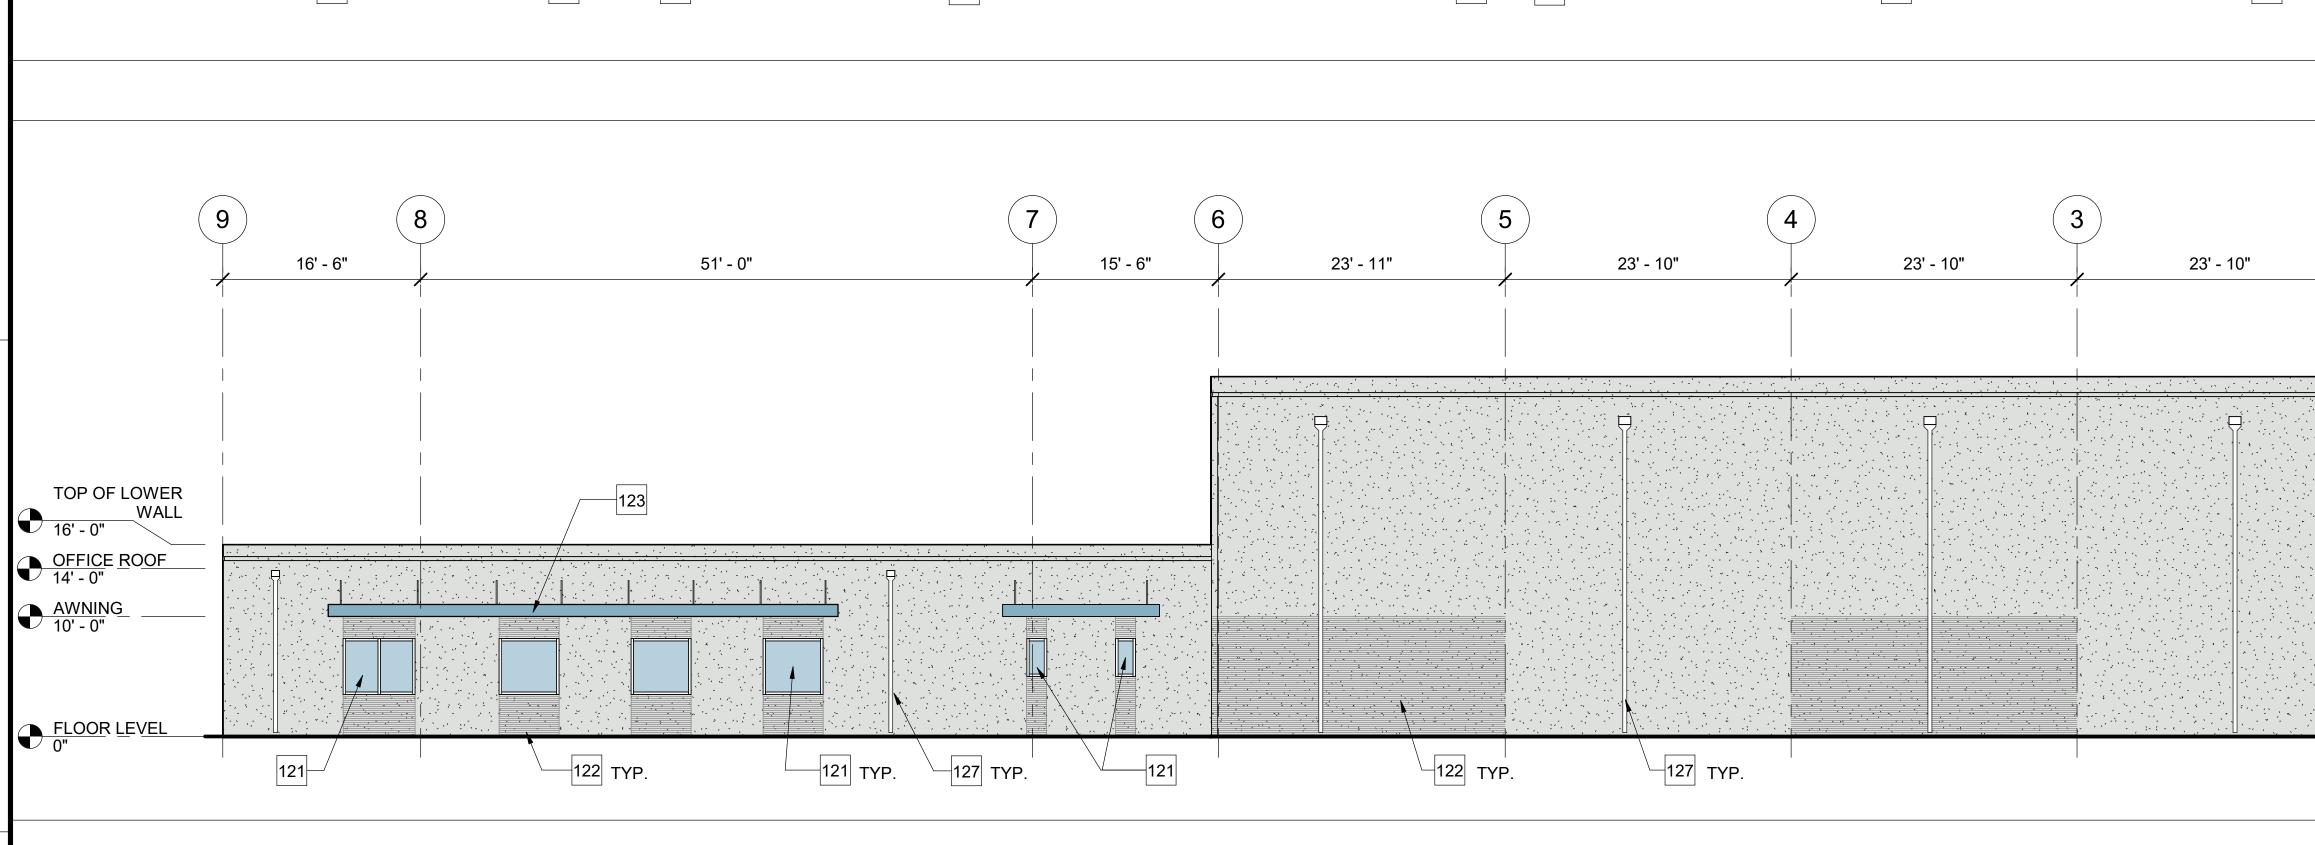

| KEYNOTES |                                                                             |  |
|----------|-----------------------------------------------------------------------------|--|
| 121      | STOREFRONT WINDOW SYSTEM WITH ANODIZED ALUMINUM FRAME AND BLUE TINT GLAZING |  |
| 122      | SCORED CONCRETE PANEL - PAINT SW 9167 POLISHED CONCRETE                     |  |
| 123      | METAL AWNING - PAINT SW 6507 RESOLUTE BLUE                                  |  |
| 125      | OVERHEAD COILING DOOR - PAINT SW 7656 RHINESTONE                            |  |
| 126      | HOLLOW METAL DOOR - PAINT SW 7656 RHINESTONE                                |  |
| 127      | ROOF DRAIN                                                                  |  |
| 128      | BUILDING SIGNAGE (6'x 14')                                                  |  |
| 130      | GLASS ENTRY DOOR AND SIDELIGHT                                              |  |
|          |                                                                             |  |
|          |                                                                             |  |
|          |                                                                             |  |
|          |                                                                             |  |
|          |                                                                             |  |