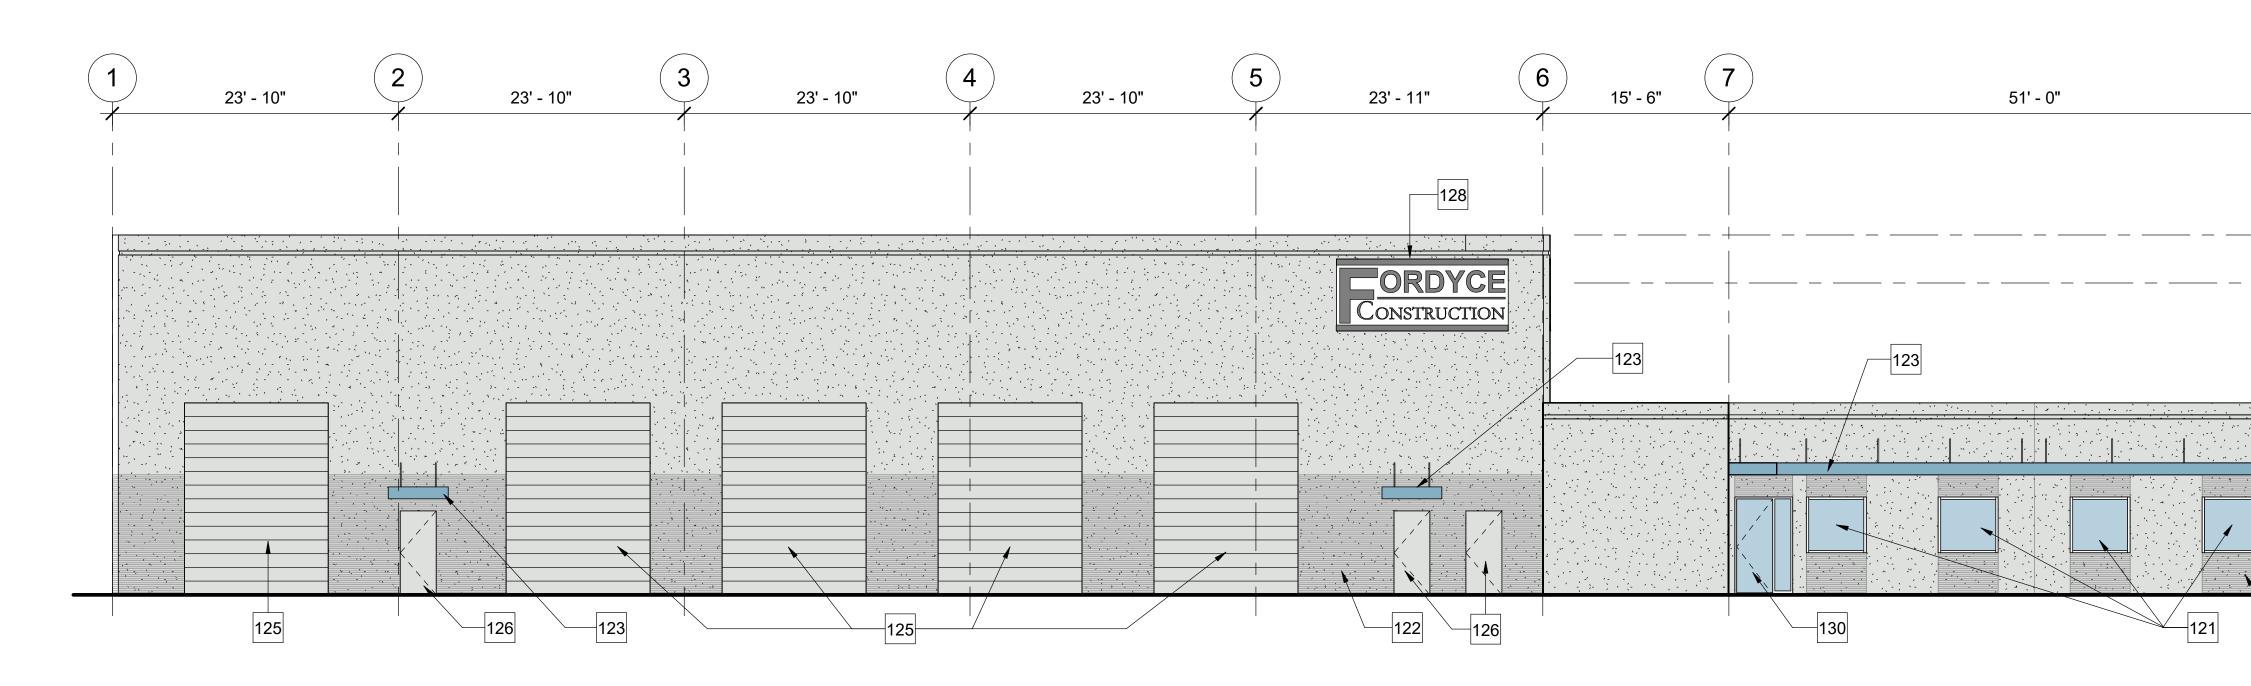

| KEYNOTES |                                                                             |  |
|----------|-----------------------------------------------------------------------------|--|
| 121      | STOREFRONT WINDOW SYSTEM WITH ANODIZED ALUMINUM FRAME AND BLUE TINT GLAZING |  |
| 122      | SCORED CONCRETE PANEL - PAINT SW 9167 POLISHED CONCRETE                     |  |
| 123      | METAL AWNING - PAINT SW 6507 RESOLUTE BLUE                                  |  |
| 125      | OVERHEAD COILING DOOR - PAINT SW 7656 RHINESTONE                            |  |
| 126      | HOLLOW METAL DOOR - PAINT SW 7656 RHINESTONE                                |  |
| 127      | ROOF DRAIN                                                                  |  |
| 128      | BUILDING SIGNAGE (6'x 14')                                                  |  |
| 130      | GLASS ENTRY DOOR AND SIDELIGHT                                              |  |
|          |                                                                             |  |
|          |                                                                             |  |
|          |                                                                             |  |
|          |                                                                             |  |
|          |                                                                             |  |