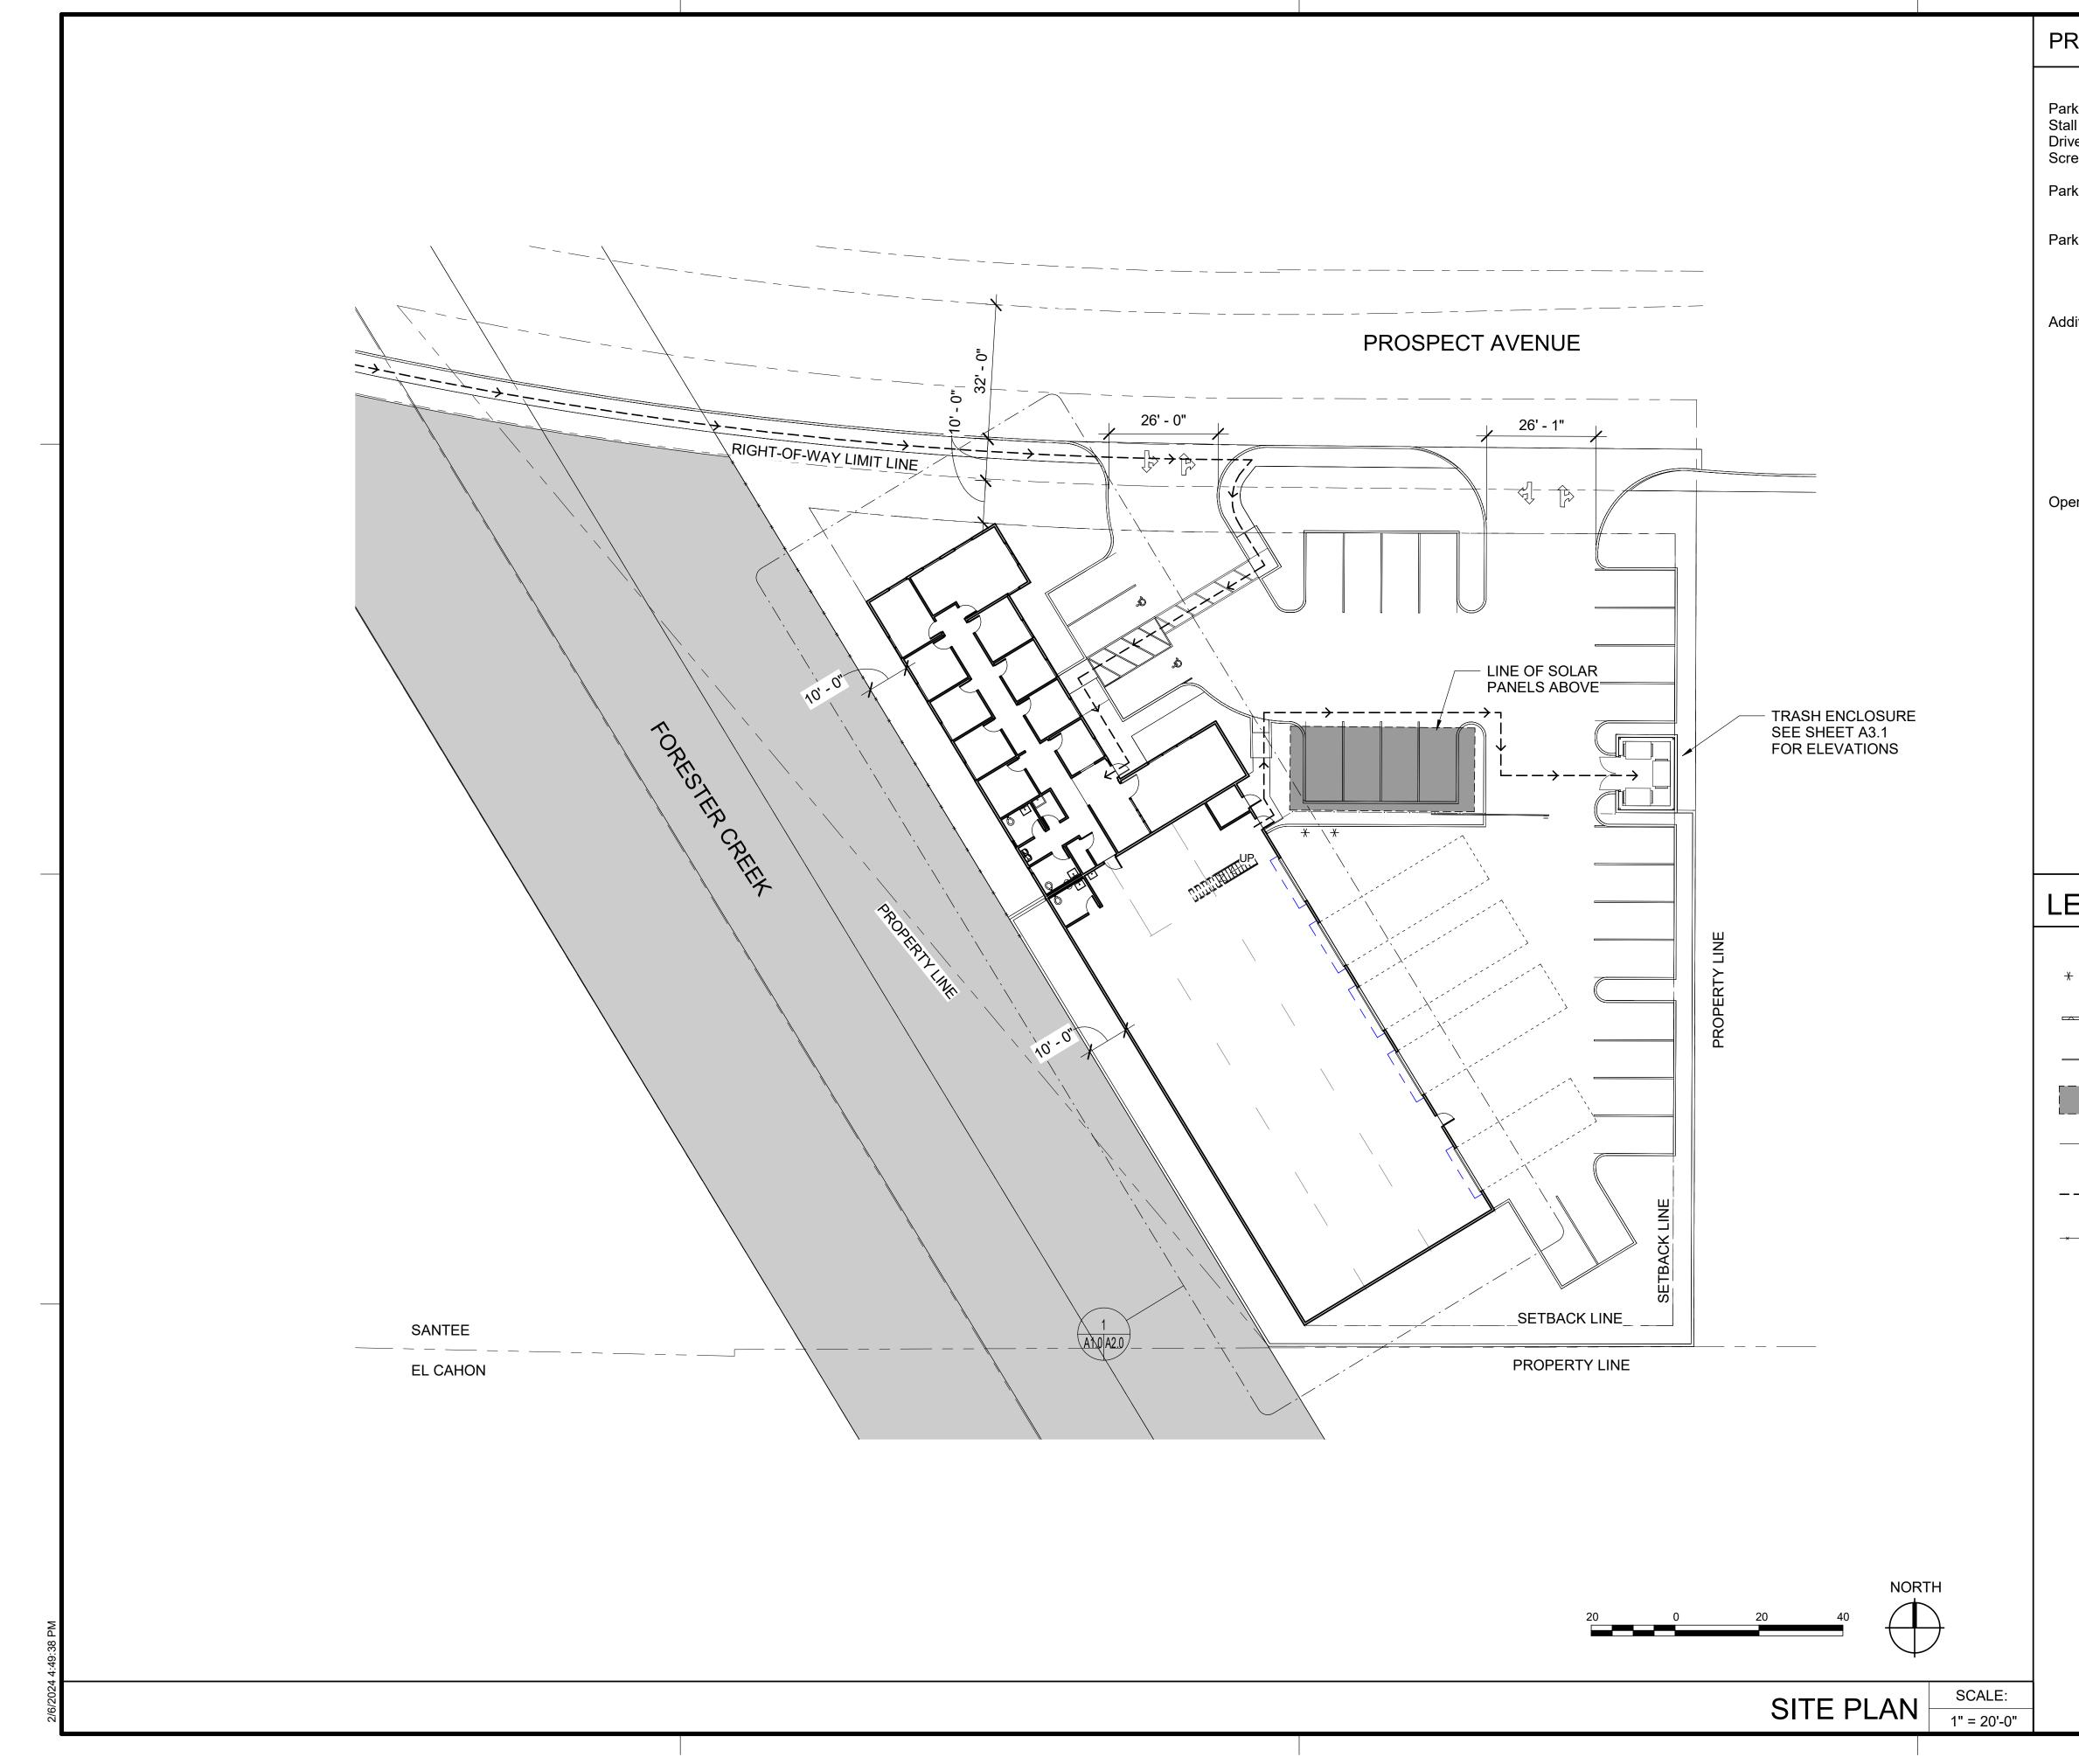

## PROJECT ZONING REQUIREMENTS

| rking:<br>all Size:<br>ve Aisle:              | 9'-0" x 19'-0'<br>26'-0" | n                       |  |
|-----------------------------------------------|--------------------------|-------------------------|--|
| reen Parking at Street Fronta                 | age:                     |                         |  |
| -                                             | Wall (max 3              | ') / Berm / Landscaping |  |
| rking Required:                               |                          |                         |  |
| 1 space / 250 Sq. Ft. Off                     |                          |                         |  |
| 1 space / 500 Sq. Ft. Sto                     | orage                    |                         |  |
| rking Provided:                               | 0.000 O Et               | 40.0                    |  |
| Total Sq. Ft. Office<br>Total Sq. Ft. Storage |                          |                         |  |
| Total:                                        | 0,320 SY. FI             | 25 Spaces               |  |
| i otal.                                       |                          | 20 004003               |  |
| ditional Parking / Site Requir                | ements:                  |                         |  |
| Accessible Parking:                           |                          | 2 Provided              |  |
| Energy Efficient Vehicle                      | Parking:                 |                         |  |
|                                               | 3 Required               |                         |  |
| Motorcycle Parking:                           |                          |                         |  |
| Charging Stations: N/A (                      |                          | · /                     |  |
| Lockable Bicycle Storage                      |                          | hanging Area            |  |
|                                               | Required                 | Donala over Darking     |  |
| Photovoltaic Coverage:                        | 501ai<br>51 761 S        | Sq. Ft. of $= 11,415$ W |  |
|                                               | . 7010                   | yq. i t. 01 – i i,413 W |  |
|                                               |                          |                         |  |

Open Space: 10% of Circulation / Parking to be landscaped<br/>Parking and vehicular circulation area15,033 s.f.Hardscape1,775 s.f.Landscaped area10,793 s.f.

## LEGEND

| <del>X X</del> | MOTORCYCLE & BICYCLE PARKING                    |
|----------------|-------------------------------------------------|
|                | 8' - 0" TALL CMU BLOCK WALL WITH SECURITY FENCE |
| <u> </u>       | 8' - 0" TALL SECURITY GATE                      |
|                | SOLAR PANEL ARRAY OVER PARKING                  |
|                | SETBACK LINE                                    |
| >              | ACCESSIBLE PATH OF TRAVEL                       |
| × × ×          | EXISTING FENCE TO BE REMOVED                    |
|                |                                                 |
|                |                                                 |