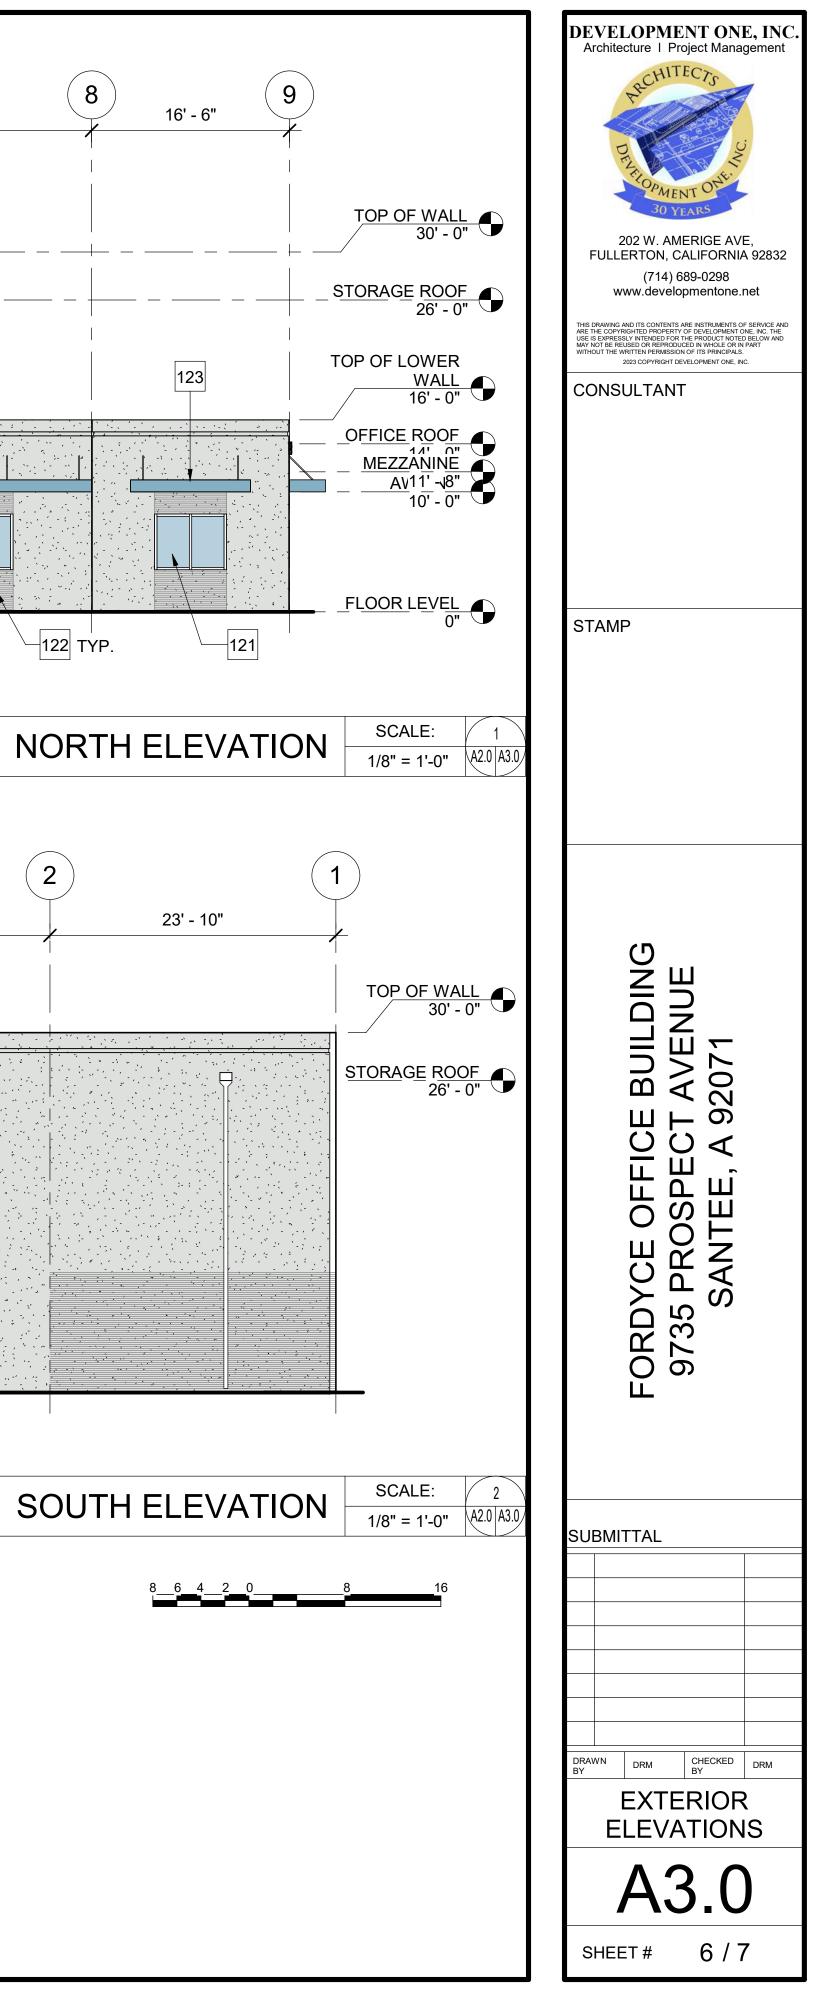

| KEYNOTES |                                                                             |  |
|----------|-----------------------------------------------------------------------------|--|
| 121      | STOREFRONT WINDOW SYSTEM WITH ANODIZED ALUMINUM FRAME AND BLUE TINT GLAZING |  |
| 122      | SCORED CONCRETE PANEL - PAINT SW 9167 POLISHED CONCRETE                     |  |
| 123      | METAL AWNING - PAINT SW 6507 RESOLUTE BLUE                                  |  |
| 125      | OVERHEAD COILING DOOR - PAINT SW 7656 RHINESTONE                            |  |
| 126      | HOLLOW METAL DOOR - PAINT SW 7656 RHINESTONE                                |  |
| 127      | ROOF DRAIN                                                                  |  |
| 128      | BUILDING SIGNAGE (6'x 14')                                                  |  |
| 130      | GLASS ENTRY DOOR AND SIDELIGHT                                              |  |
|          |                                                                             |  |
|          |                                                                             |  |
|          |                                                                             |  |
|          |                                                                             |  |
|          |                                                                             |  |